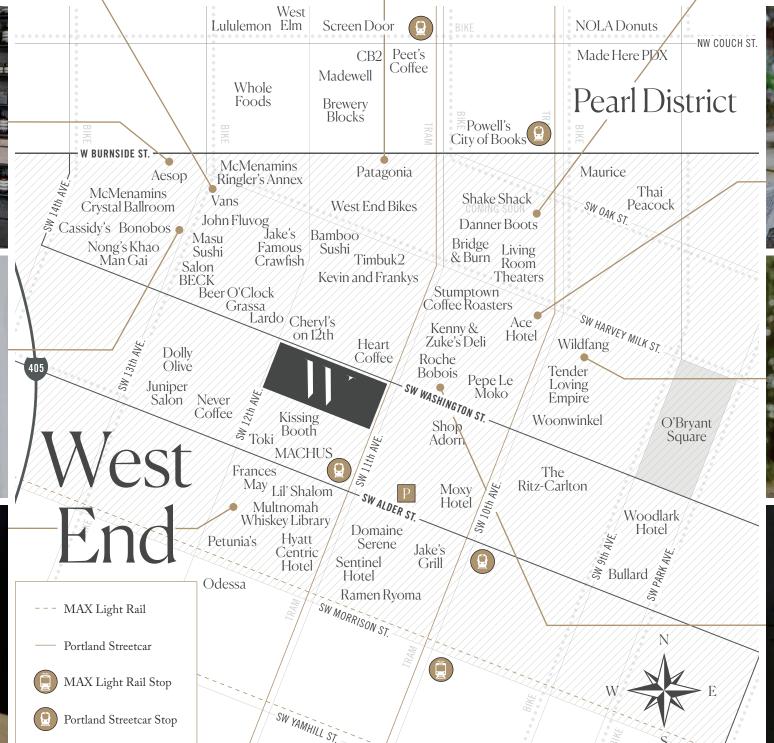

# THE CITY'S NEW INTERSECTION.

11W is located at the very epicenter of Downtown Portland's West End neighborhood, home to some of the city's most acclaimed dining and shopping. 11W offers a dynamic mix of office space, luxury residences and retail, as well as reserved & public underground parking, bringing 24/7 activation to one of Portland's most sought-after addresses. Featuring world-class design by the renowned architecture firm ZGF, every inch of 11W has been studied and optimized, from its sophisticated air filtration systems to its customized Japanese steel exterior and large plate German glass. 11W's retail storefronts feature sliding glass panels, providing tenants and their customers seamless indoor/outdoor connectivity.

There's no better location to take advantage of Portland's incredibly connected and convenient transit system.

Premium
Location
With
Flexible
Floor Plans

11W offers an incredible street presence in one of the most central and walkable locations, combined with flexible plans that allow you to tailor your retail space.

Annual Retail
Expenditures
\$856.88M
(1 mile radius)

This is the heart of the city's best retail, cafes and local destinations for before, during, and after-work.