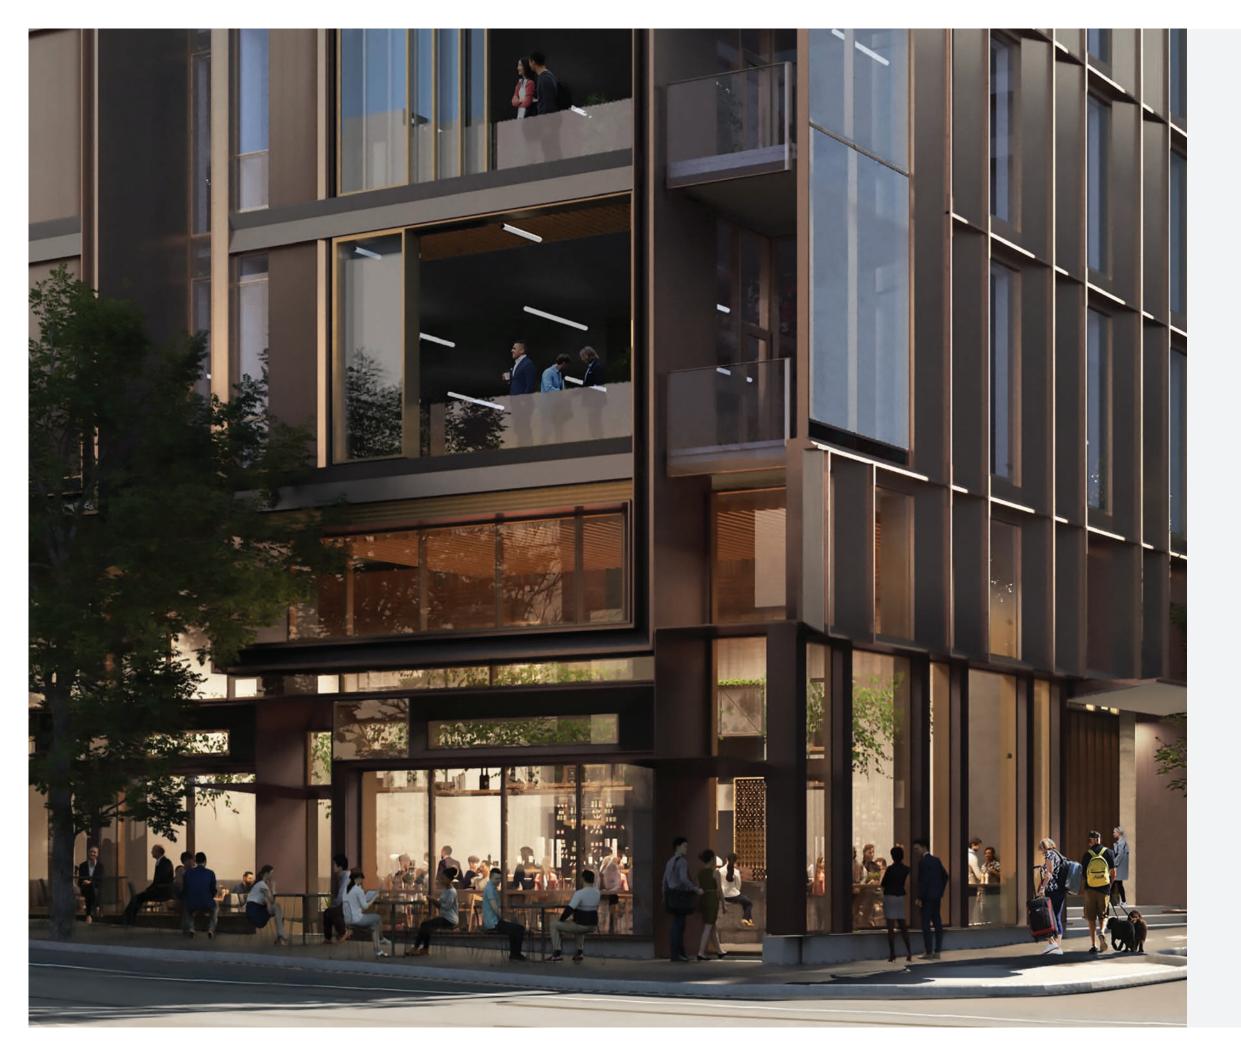

# THE CITY'S NEW INTERSECTION.

11W is located at the very epicenter of Downtown Portland's West End neighborhood, home to some of the city's most acclaimed dining and shopping. 11W offers a dynamic mix of office space, luxury residences and retail, as well as reserved & public underground parking, bringing 24/7 activation to one of Portland's most sought-after addresses. Featuring world-class design by the renowned architecture firm ZGF, every inch of 11W has been studied and optimized, from its sophisticated air filtration systems to its customized Japanese steel exterior and large plate German glass. 11W's retail storefronts feature sliding glass panels, providing tenants and their customers seamless indoor/outdoor connectivity.

There's no better location to take advantage of Portland's incredibly connected and convenient transit system.

Premium
Location
With
Flexible
Floor Plans

11W offers an incredible street presence in one of the most central and walkable locations, combined with flexible plans that allow you to tailor your retail space.