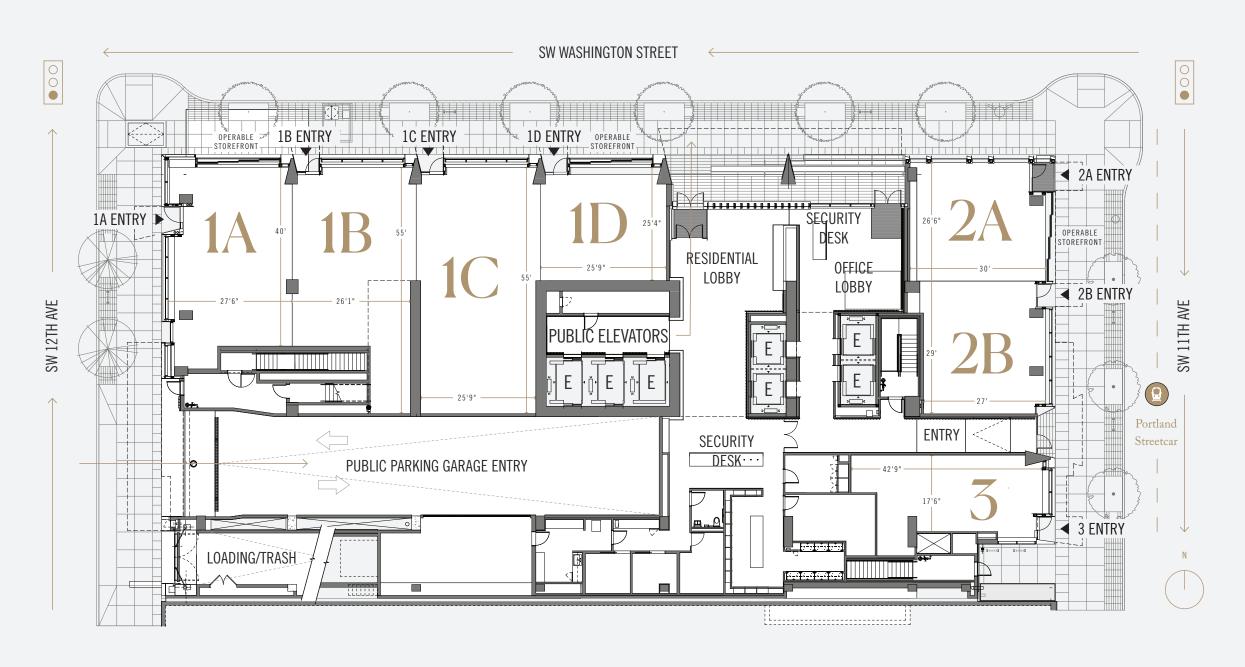

RETAIL SPACE

~1,235 SqFt

- Ceiling height of 17' 3 3/4"
- Dedicated retail entry
- Combinable with 1B, 1C & 1D

RETAIL SPACE

~1,309 SqFt

- Ceiling height of 19' 3/8"
- Dedicated retail entry
- Combinable with 1A, 1C & 1D

RETAIL SPACE

1C ~1,581 SqFt

- Ceiling height of 19' 10 3/8"
- Dedicated retail entry
- Combinable with 1A, 1B & 1D

RETAIL SPACE

~797 SqFt

- Ceiling height of 20' 8 1/4"
- Dedicated retail entry
- Combinable with 1A, 1B & 1C

# 2A ~861 SqFt

# HIGHLIGHTS

- Ceiling height of 24' 8 1/2"
- Dedicated retail entry
- Combinable with 2B

RETAIL SPACE

~876 SqFt

- Ceiling height of 24' 2 7/8"
- Dedicated retail entry
- Combinable with 2A

# HIGHLIGHTS

- Ceiling height of 10' 2 1/4"
- Dedicated retail entry

7 Ground Floor Retail Spaces Available For Lease

Adjacent Portland
Streetcar Stop,
Convenient Street
Parking and Public
Customer Parking
Onsite