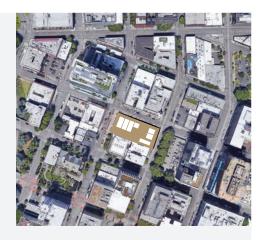

# THE CITY'S NEW INTERSECTION.

11W is located at the very epicenter of Downtown Portland's West End neighborhood, home to some of the city's most acclaimed dining and shopping. 11W offers a dynamic mix of office space, luxury residences and retail, as well as reserved & public underground parking, bringing 24/7 activation to one of Portland's most sought-after addresses. Featuring world-class design by the renowned architecture firm ZGF, every inch of 11W has been studied and optimized, from its sophisticated air filtration systems to its customized Japanese steel exterior and large plate German glass. 11W's retail storefronts feature sliding glass panels, providing tenants and their customers seamless indoor/outdoor connectivity.