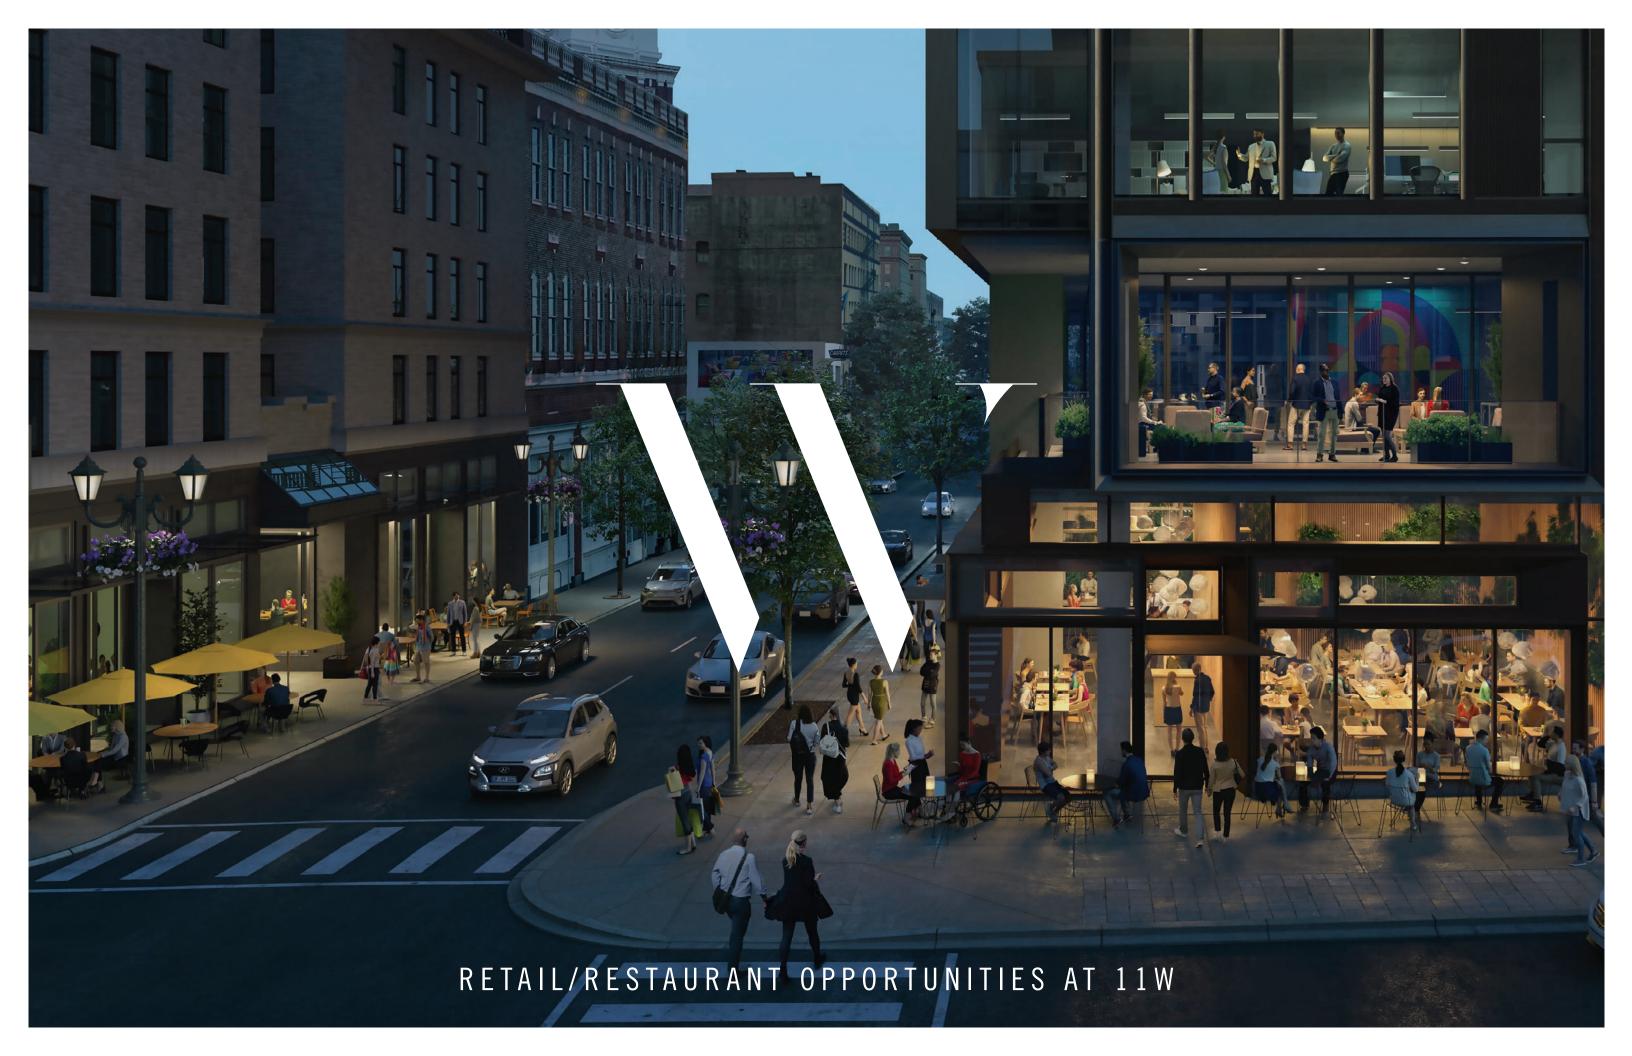

# Next. Level. Retail.

# THE CITY'S NEW INTERSECTION.

11W is located at the very epicenter of Downtown Portland's West End neighborhood, home to some of the city's most acclaimed dining and shopping. 11W offers a dynamic mix of office space, luxury residences and retail, as well as reserved & public underground parking, bringing 24/7 activation to one of Portland's most sought-after addresses. Featuring world-class design by the renowned architecture firm ZGF, every inch of 11W has been studied and optimized, from its sophisticated air filtration systems to its customized Japanese steel exterior and large plate German glass. 11W's retail storefronts feature sliding glass panels, providing tenants and their customers seamless indoor/outdoor connectivity.