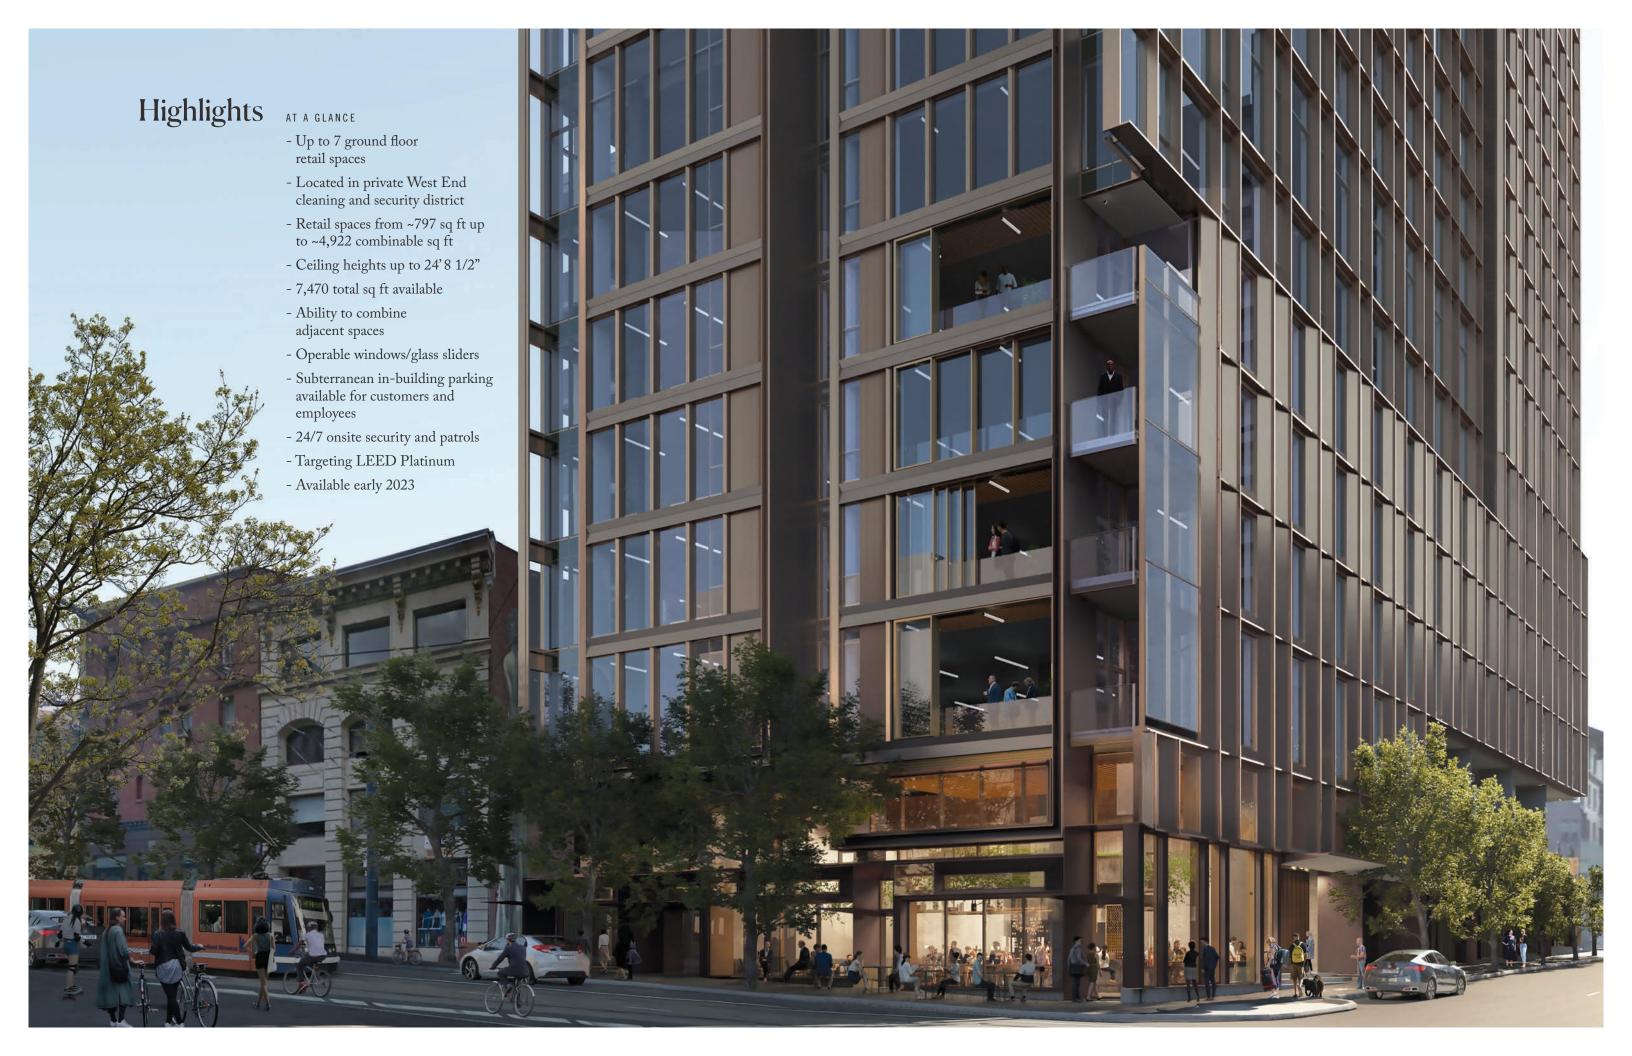

# HIGHLIGHTS

- Ceiling height of 24' 8 1/2"
- Dedicated retail entry
- Combinable with 2B

RETAIL SPACE

~876 SqFt

- Ceiling height of 24' 2 7/8"
- Dedicated retail entry
- Combinable with 2A

# HIGHLIGHTS

- Ceiling height of 10' 2 1/4"
- Dedicated retail entry

7 Ground Floor Retail Spaces Available For Lease

Adjacent Portland
Streetcar Stop,
Convenient Street
Parking and Public
Customer Parking
Onsite

There's no better location to take advantage of Portland's incredibly connected and convenient transit system.

Premium
Location
With
Flexible
Floor Plans

11W offers an incredible street presence in one of the most central and walkable locations, combined with flexible plans that allow you to tailor your retail space.